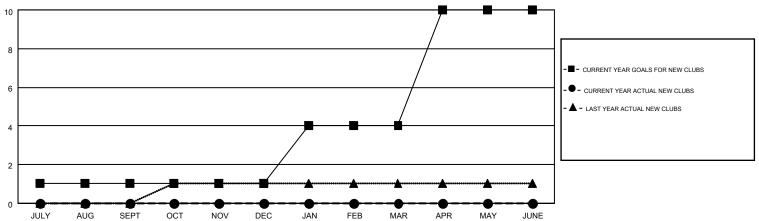

|                    |                  |  |  |
|   | QUARTER               | NEW MEMBER<br>GOAL | CHARTER AND<br>NEW<br>MEMBERS<br>ADDED | DROPPED<br>MEMBERS | NET<br>GAIN/LOSS |  |  |
|   | JULY/AUG/SEPT         | 17                 | 205                                    | 332                | -127             |  |  |
| ١ | OCT/NOV/DEC           | -19                | 184                                    | 279                | -95              |  |  |
| ١ | JAN/FEB/MAR           | 218                | 0                                      | 0                  | 0                |  |  |
|   | APR/MAY/JUNE          | 206                | 0                                      | 0                  | 0                |  |  |

## GOALS AND ACTUAL NEW CLUBS CUMULATIVE



## GOALS AND ACTUAL MEMBERS CUMULATIVE



| - CURRENT YEAR GOALS FOR NEW      |
|-----------------------------------|
| MEMBERS                           |
| - ● - CURRENT YEAR ACTUAL MEMBERS |
| - A - LAST YEAR ACTUAL MEMBERS    |
|                                   |
|                                   |

| DROPPED CLUBS: 3 |     |
|------------------|-----|
| DROPPED MEMBERS  |     |
| DECEASED         | 104 |
| CLUB CANCELLED   | 21  |
| OTHER            | 486 |
| TOTAL            | 611 |

|                                              | MALE<br>FEMALE      | 9,087 (74.36%)<br>3,133 (25.64%) |  |
|----------------------------------------------|---------------------|----------------------------------|--|
| 163 CLUBS OF 427 ADDED 1 OR MORE NEW MEMBERS | GENDER DISTRIBUTION |