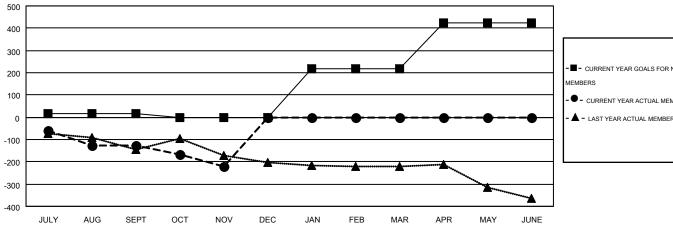

## GOALS AND ACTUAL MEMBERS CUMULATIVE

| - CURRENT YEAR GOALS FOR NEW      |
|-----------------------------------|
| MEMBERS                           |
| - ● - CURRENT YEAR ACTUAL MEMBERS |
| - A - LAST YEAR ACTUAL MEMBERS    |
|                                   |
|                                   |